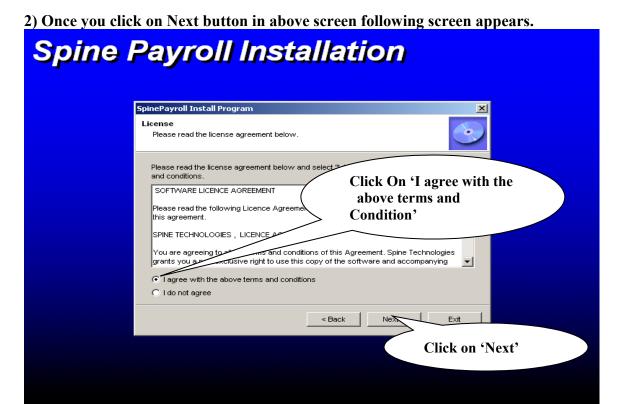

Click on "Next" button

In Above window select option 'I agree with above terms and conditions' & click on 'Next'.

3) Once click on Next it is display following screen.

Select the path where Spine Payroll System should be installed and click on 'Next'.