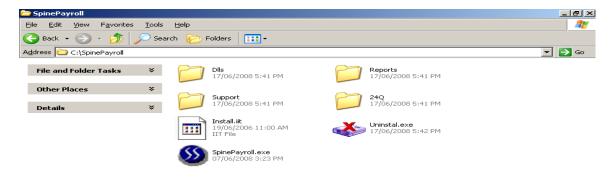

## **Installation Procedure For Spine Payroll – Access**

8) You will get following folders in "..\SpinePayroll" Folder. Create some additional folders with name "Text", "Photo" and "Document" in "...\SpinePayroll" folder.