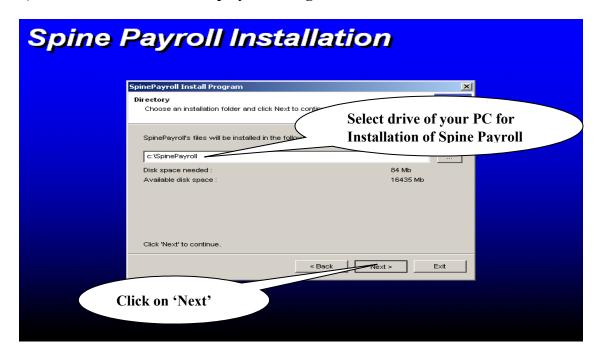

Click on "Next" button

In Above window select option 'I agree with above terms and conditions' & click on 'Next'.

3) Once click on Next it is display following screen.

Select the path where Spine Payroll System should be installed and click on 'Next'.