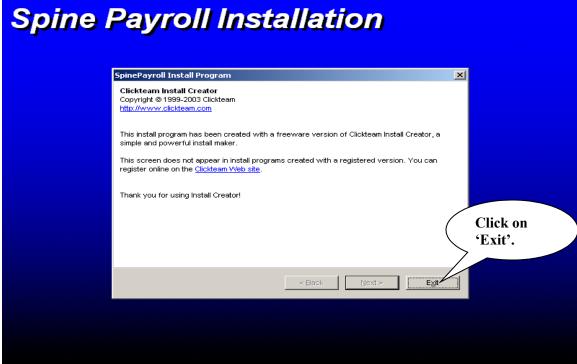

Click on "Next" button in the above window

7) Once the Installation is completed following screen appears

Click on 'Exit' button on above screen.