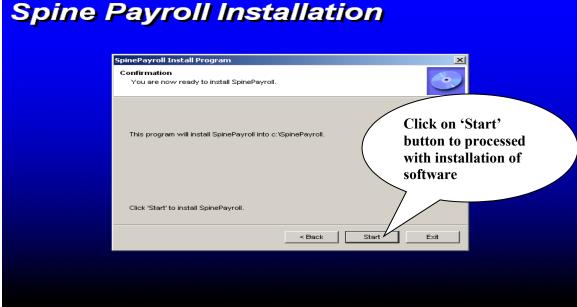

Spine Payroll Installation

At this instance you are ready to start with the Installation Activity, Click on "Start" button and software will be installed in the selected path.

6) After the Installation process is completed following screen will appear