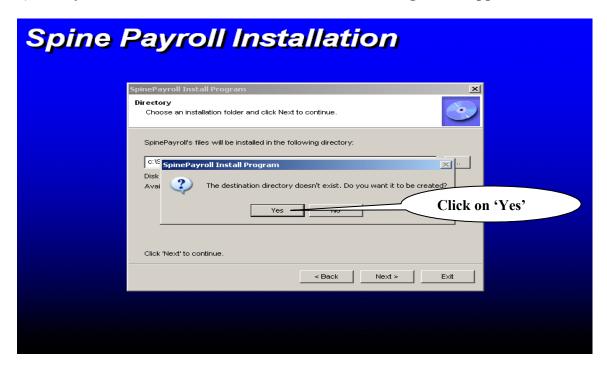

4) Once you click on Next button in above screen following screen appears.

It will say that "The destination directory doesn't exist. Do you want it to be created?" Click on "Yes" button.

5) Once you click on yes following window will appear.