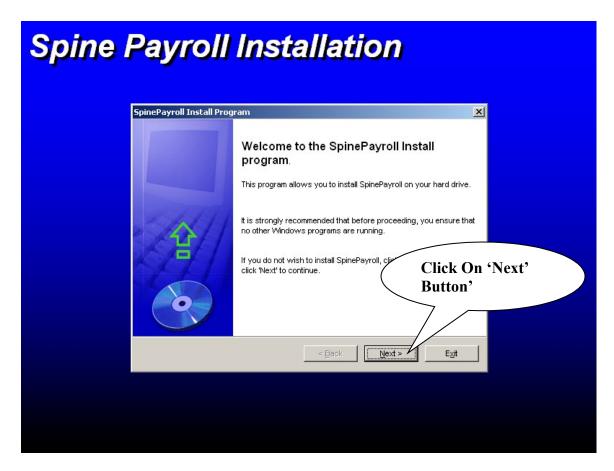

1) From CD run the "SpinePayroll-Install.exe" by double-click on the file. OR

You can download the same file from the below given link.

http://www.spine.co.in/upgrade/Installpay991.zip

You will get the following screen.