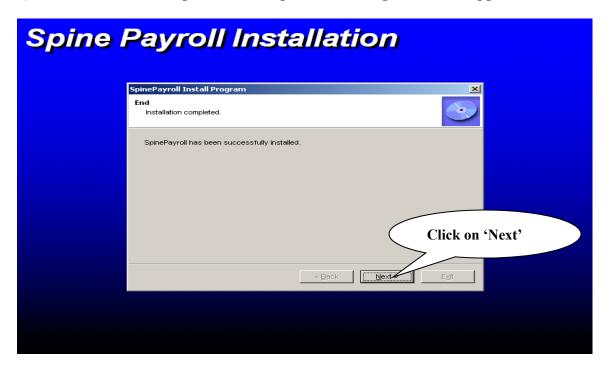

Click on "Next" button in the above window

7) Once the Installation is completed following screen appears

Click on 'Exit' button on above screen.