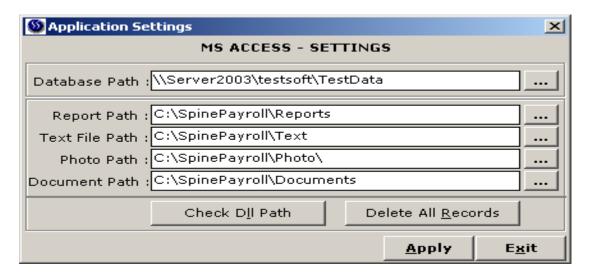

## **Installation Procedure For Spine Payroll – Access**

- a) Start the software by double click on short cut created on desktop.
- b) Go to option "Tools", this will open the window "Application Settings"

In Application Settings window, select the proper path for the following

Database Path: Enter Database file path.

Report Path: Select the Report Path from "SpinePayroll" Folder

Text File Path: Select the Text Folder path created in "SpinePayroll" Folder

Photo Path: Select the Photo Folder path created in "SpinePayroll" Folder

Document Path: Select the Document Folder path created in "SpinePayroll" Folder

Once the necessary selection are done click on Apply. Start the software and check the working.